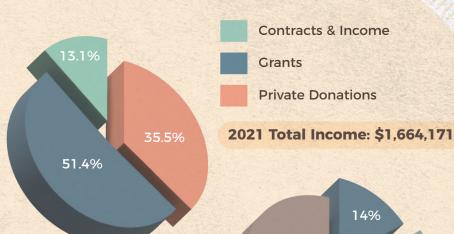

# Financials

volunteer citizen scientists mapped Agave palmeri to identify important locations and population health in support of nectar feeding bats

> **Created** *Growing Agaves for Bats* plant salvage, propagation, planting of agaves for habitat restoration

native plants outplanted for pollinator and wildlife

habitat improvement

Management

2021 Total Expenses: \$1,416,799

The impact BECY had on me was opening my eyes to the environment, learning what exactly is around me and how I can give back to it, especially when it comes to restoring the land that is already there and helping out the wildlife that is already here. To give to it is really special